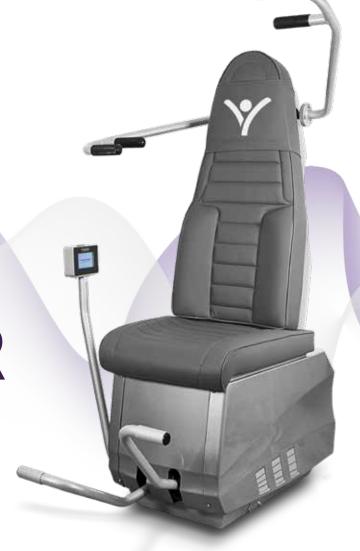

# SEATED CLIMBER

Cardiovascular machine which exercises both the upper and lower extremity, helping to shape and strengthen the deltoids, larger muscle groups of the upper back. Also helps to improve posture.

Can be used with the Shapemaster alignment cushion.

Shoulders, Arms, Legs, Abdominals, Upper Back, Waist.

## **Technical Specifications**

4.3" touch screen console offering both manual and programme options

Power assisted (plug and play installation)