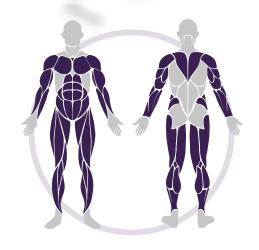

# SEATED CLIMBER

Cardiovascular machine which exercises both the upper and lower extremity, helping to shape and strengthen the deltoids, larger muscle groups of the upper back. Also helps to improve posture.

Can be used with the Shapemaster alignment cushion.

Shoulders, Arms, Legs, Abdominals, Upper Back, Waist.